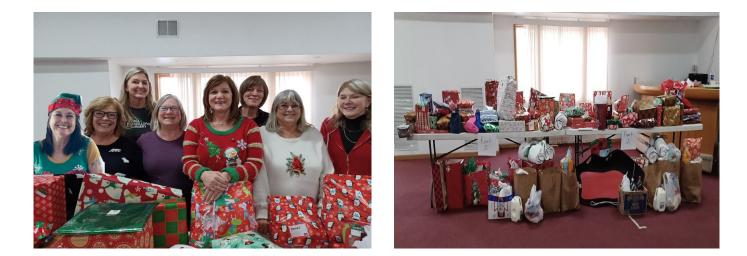

## **CHRISTMAS FAMILIES**

Our Christmas Families were very grateful for all the gifts and food they received for the holidays. BPO Elks # 88 supplied several bags of groceries for our families including a turkey and other staples for meals. Many thanks to the Elks. We also received a very generous donation from the Eagle Riders to help make Christmas bright for our families. Thank you Eagle Riders!

Also thanks to the Eagle Elves for all the wrapping. Shawn Cohee, Peg Schwab, Shianne Bowers, Betsy Loose, Lisa Brown, Char Reed, Diane Pnacek, and Sali Reynolds. And finally, thank you to ALL who donated gifts or cash. It would not have been possible without you!